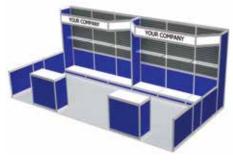

### Model #7 (10' x 20')

- · Choice of Wall Panel Colour
- 1 Company ID Sign
- 2 Built-in Counters with Storage
- 2 Lockable Storage Counters, 41" High
- Carpet

### Model #6 (10' x 20')

- Choice of Wall Panel Colour
- **6 Slatwall Upper Panels**
- **6 Clear Acrylic Shelves**
- 2 Company ID Signs •
- 2 Lockable Storage Counters, 41" High
- Carpet