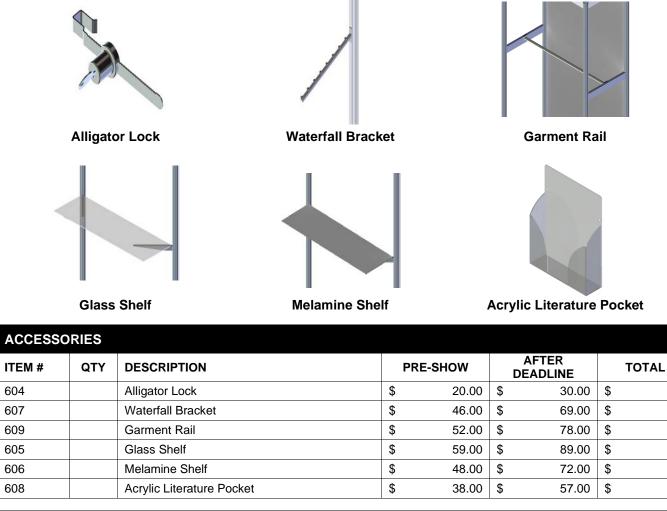

-------------|
| LOCATION | Enercare Centre    |          |       |   | SHOW DAT   | ES  | March 13 - 22, 2020 |
|          | -                  |          |       |   |            |     |                     |
| COMPANY  |                    |          |       |   | BOOTI      | H # |                     |
| ADDRESS  |                    |          |       |   |            |     |                     |
| CITY     |                    | PROV / S | STATE |   | POSTAL/    | ZIP |                     |
| CONTACT  |                    | TITLE    |       |   | EMAIL      |     |                     |
| TEL      |                    | EXT      |       |   | FAX        |     |                     |
|          |                    |          |       |   |            |     |                     |



| PAYMENT ***Pre-show prices are only applicable if paymen                                                                                                                                                                                                                                                                                                                                                                                                                                                                                  | is received prior to deadline                                                                                                  | e date***                                                                           |
|--------------------------------------------------------