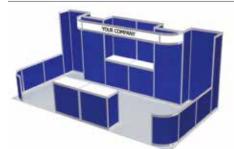

### Model #7 (10' x 20')

- · Choice of Wall Panel Colour
- 1 Company ID Sign
- 2 Built-in Counters with Storage
- 2 Lockable Storage Counters, 41" High
- Carpet