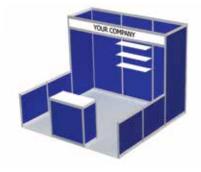

### Model #4 (10' x 10')

- Choice of Wall Panel Colour •
- **3 Slatwall Upper Panels** •
- **3 Clear Acrylic Shelves**
- Company ID Sign
- 1 Lockable Storage Counter, 41" High
- Carpet

### Model #3 (10' x 10')

- Choice of Wall Panel Colour
- 3 Shelves
- **Company ID Sign** ٠
- 1 Lockable Storage Counter, 41" High
- Carpet