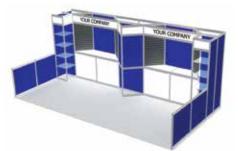

### Model #6 (10' x 20')

- Choice of Wall Panel Colour
- **6 Slatwall Upper Panels**
- **6 Clear Acrylic Shelves**
- 2 Company ID Signs •
- 2 Lockable Storage Counters, 41" High
- Carpet