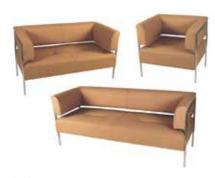

ven on orders cancelled on-site.     A 70% refund will be allowed on all written cancellations received 7 days prior to set-up, excluding display rentals and signage.     All claims/discrepancies must be settled prior to show closing.     If no colour is indicated, Stronco will make the selection on your behalf.     Stronco will not be responsible for any materials or products left in exhibits, counters, storage units or showcases. |



# Sofas & Chairs

### **Stronco Line**



- C-SS-49 Stronco Open Back Sofa, black (3 seater) C-SS-49 Stronco Open Back Sofa, black (2 seater)
- C-SS-50 Stronco Open Back Single Chair, black



- C-SS-51
   Stronco Open Back Sofa, white (3 seater)

   C-SS-52
   Stronco Open Back Sofa, white (2 seater)
- <u>C-SS-53</u> Stronco Open Back Single Chair, white



| <u>C-SS-54</u> | Stronco Open Back Sofa, sand (3 seater) |
|----------------|-----------------------------------------|
| <u>C-SS-55</u> | Stronco Open Back Sofa, sand (2 seater) |
| <u>C-SS-56</u> | Stronco Open Back Single<br>Chair, sand |

### **Barcelona Line**



### **Square Line**



C-SS-66 Square, L-shaped Back Single Chair, black

<u>C-SS-69</u> Square, L-shaped Back Single Chair, white

Colours available:



C-SS-67 Square Back, Single Chair, black

C-SS-70 Square Back, Single Chair, white

Colours available:



C-SS-68 Square, No Back Ottoman, black C-SS-71 Square, No Back

Ottoman, white



# E

Round back tub chair









09-17

### Sofas & Chairs Order Form

| SHOW     | CANADA BLOOMS 2020 | DEADLINE DATE | February 18, 2020   |
|----------|--------------------|-------