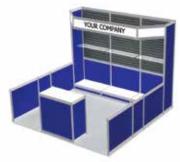

### Choice of Wall Panel Colour

- 3 Shelves
- Company ID Sign
- 1 Lockable Storage Counter, 41" High

Model #5 (10' x 20')

Model #2 (10' x 10')

Carpet

### Model #3 (10' x 10')

- Choice of Wall Panel Colour
- 3 Shelves
- **Company ID Sign** ٠
- 1 Lockable Storage Counter, 41" High
- Carpet