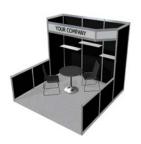

# **Exhibit Packages**

### Model #1 (10' x 10')

- Choice of Wall Panel Colour
  - Company ID Sign
- Carpet •