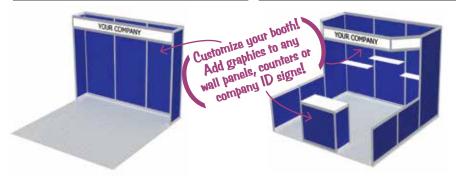

# **Exhibit Packages**

### Model #1 (10' x 10')

- Choice of Wall Panel Colour
  - Company ID Sign
- Carpet •

### Choice of Wall Panel Colour

- 3 Shelves
- Company ID Sign
- 1 Lockable Storage Counter, 41" High

Model #5 (10' x 20')

Model #2 (10' x 10')

Carpet

### Model #4 (10' x 10')

- Choice of Wall Panel Colour •
- **3 Slatwall Upper Panels** •
- **3 Clear Acrylic Shelves**
- Company ID Sign
- 1 Lockable Storage Counter, 41" High
- Carpet

### Model #7 (10' x 20')

- · Choice of Wall Panel Colour
- 1 Company ID Sign
- 2 Built-in Counters with Storage
- 2 Lockable Storage Counters, 41" High
- Carpet

### Model #8 (10' x 20')

• 2 Lockable Storage Counters, 41" High

· Choice of Wall Panel Colour

2 Company ID Signs

6 Shelves

Carpet

- Choice of Wall Panel Colour
- 2 Company ID Signs
- 4 Slatwall Panels
- Lockable Storage
- 2 Glass Tower Displays
- Carpet

### Model #3 (10' x 10')

- Choice of Wall Panel Colour
- 3 Shelves
- **Company ID Sign** ٠
- 1 Lockable Storage Counter, 41" High
- Carpet

### Model #6 (10' x 20')

- Choice of Wall Panel Colour
- **6 Slatwall Upper Panels**
- **6 Clear Acrylic Shelves**
- 2 Company ID Signs •
- 2 Lockable Storage Counters, 41" High
- Carpet