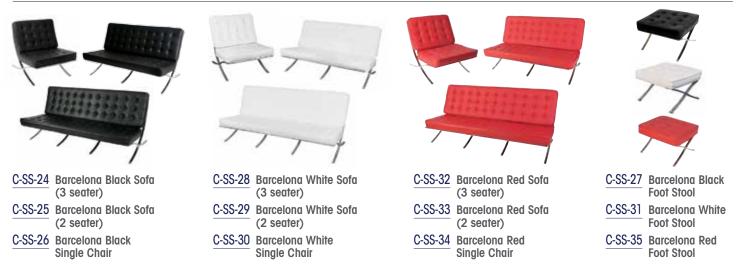

co will make the selection on your behalf.     Stronco will not be responsible for any materials or products left in exhibits, counters, storage units or showcases. |



# Sofas & Chairs

### **Stronco Line**



- C-SS-49 Stronco Open Back Sofa, black (3 seater) C-SS-49 Stronco Open Back Sofa, black (2 seater)
- C-SS-50 Stronco Open Back Single Chair, black



- C-SS-51
   Stronco Open Back Sofa, white (3 seater)

   C-SS-52
   Stronco Open Back Sofa, white (2 seater)
- <u>C-SS-53</u> Stronco Open Back Single Chair, white



| <u>C-SS-54</u> | Stronco Open Back Sofa, sand (3 seater) |
|----------------|-----------------------------------------|
| <u>C-SS-55</u> | Stronco Open Back Sofa, sand (2 seater) |
| <u>C-SS-56</u> | Stronco Open Back Single<br>Chair, sand |

### **Barcelona Line**



### **Square Line**



C-SS-66 Square, L-shaped Back Single Chair, black

<u>C-SS-69</u> Square, L-shaped Back Single Chair, white

Colours available:



C-SS-67 Square Back, Single Chair, black

C-SS-70 Square Back, Single Chair, white

Colours available:



C-SS-68 Square, No Back Ottoman, black C-SS-71 Square, No Back

Ottoman, white



# E

Round back tub chair









09-17

### Sofas & Chairs Order Form

| SHOW     | CANADA BLOOMS 2020 | DEADLINE DATE | February 18, 2020   |
|----------|--------------------|---------------|---------------------|
| LOCATION | Enercare Centre    | SHOW DATES    | March 13 - 22, 2020 |
|          |                    |               |                     |

| COMPANY |          | BOO          | TH #  |
|---------|----------|--------------|-------|
|