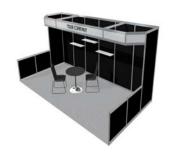

# **Exhibit Packages**

### Model #7 (10' x 20')

- · Choice of Wall Panel Colour
- 1 Company ID Sign
- 2 Built-in Counters with Storage
- 2 Lockable Storage Counters, 41" High
- Carpet

### Model #8 (10' x 20')

• 2 Lockable Storage Counters, 41" High

· Choice of Wall Panel Colour

2 Company ID Signs

6 Shelves

Carpet

- Choice of Wall Panel Colour
- 2 Company ID Signs
- 4 Slatwall Panels
- Lockable Storage
- 2 Glass Tower Displays
- Carpet